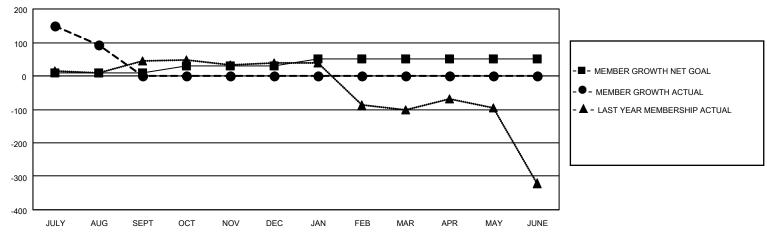

## GOALS AND ACTUAL MEMBERS CUMULATIVE

| DROPPED CLUBS: 6 |     | 18 CLUBS OF 85 ADDED 1 OR<br>MORE NEW MEMBERS | GENDER DISTRIBUTION                   |                             |  |
|------------------|-----|-----------------------------------------------|---------------------------------------|-----------------------------|--|
|                  |     | NOTE NEW WEINBERG                             | MALE                                  | 1,790 (63.95%)              |  |
| DROPPED MEMBERS  |     | FEMALE NON BINARY                             |                                       | 1,009 (36.05%)<br>0 (0.00%) |  |
| DECEASED         | 1   |                                               | PREFER NOT TO ANSWER                  | 0 (0.00%)                   |  |
| CLUB CANCELLED   | 66  | CLICK HERE FOR CUMULATIVE                     | TOTAL FAMILY UNIT MEMBERS 1,626       |                             |  |
| OTHER            | 75  | MEMBERSHIP DATA                               |                                       |                             |  |
| TOTAL            | 142 |                                               | FAMILY MEMBERS PAYING HALF DUES 1,027 |                             |  |
|                  |     |                                               |                                       |                             |  |

## MONTHLY MEMBERSHIP PROGRESS REPORT

LOCATION INDIA District 321C2 Results as of: 8/31/2021

| Clubs RESULTS FOR 2021-2022 |   |   |   | Members RESULTS FOR 2021-2022 |    |     |     |
|-----------------------------|---|---|---|-------------------------------|----|-----|-----|
|                             |   |   |   |                               |    |     |     |
| JULY/AUG/SEPT               | 5 | 8 | 6 | JULY/AUG/SEPT                 | 10 | 242 | 142 |
| OCT/NOV/DEC                 | 3 | 0 | 0 | OCT/NOV/DEC                   | 20 | 0   | 0   |
| JAN/FEB/MAR                 | 5 | 0 | 0 | JAN/FEB/MAR                   | 20 | 0   | 0   |
| APR/MAY/JUNE                | 7 | 0 | 0 | APR/MAY/JUNE                  | 0  | 0   | 0   |