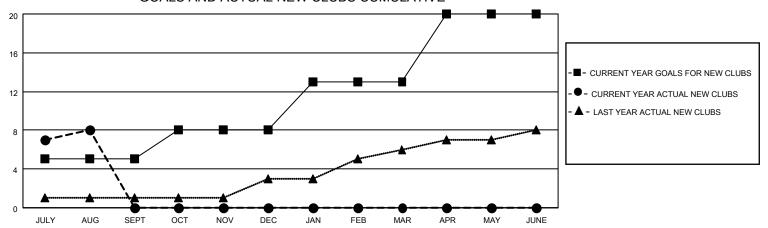

## GOALS AND ACTUAL NEW CLUBS CUMULATIVE

## MONTHLY MEMBERSHIP PROGRESS REPORT

LOCATION INDIA District 321C2 Results as of: 8/31/2021

| Clubs RESULTS FOR 2021-2022 |   |   |   | Members RESULTS FOR 2021-2022 |    |     |     |
|-----------------------------|---|---|---|-------------------------------|----|-----|-----|
|                             |   |   |   |                               |    |     |     |
| JULY/AUG/SEPT               | 5 | 8 | 6 | JULY/AUG/SEPT                 | 10 | 242 | 142 |
| OCT/NOV/DEC                 | 3 | 0 | 0 | OCT/NOV/DEC                   | 20 | 0   | 0   |
| JAN/FEB/MAR                 | 5 | 0 | 0 | JAN/FEB/MAR                   | 20 | 0   | 0   |
| APR/MAY/JUNE                | 7 | 0 | 0 | APR/MAY/JUNE                  | 0  | 0   | 0   |